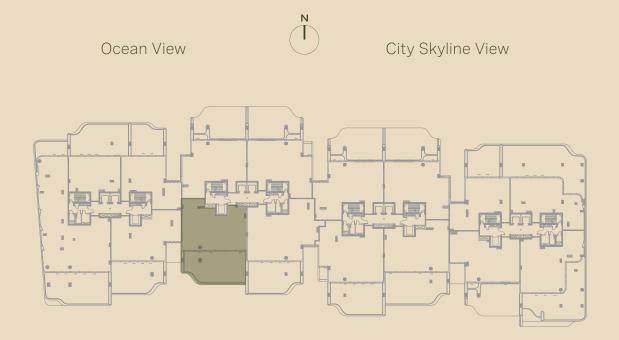

y accompanying document and/or communication from OMNIYAT (whether verbal or in writing) constitutes a promise, representation and/ or warranty in any form whatsoever. OMNIYAT reserves the right to substitute at any time without notice all or parts of the materials, appliances, equipment, fixtures and other construction and design details specified herein with similar materials, appliances, equipment and/or fixtures of equal or better quality, determined at the sole discretion of OMNIYAT. All square footages and dimensions are approximate only and may be subject to change at any time without notice.





#### 3 BEDROOM DUPLEX

| Residence | 369 sq.m. | 3,971 sq.ft. |
|-----------|-----------|--------------|
| Terrace   | 150 sq.m. | 1,614 sq.ft. |
| Total     | 519 sq.m. | 5,586 sq.ft. |



Marina Skyline View

Beach View



The images, artist representations, amenities and interior decorations, finishes, appliances and furnishings contained in this brochure are provided for illustrative purposes only. Nothing in this brochure are provided for illustrative purposes only. Nothing in this brochure and/or any accompanying document and/or communication from OMNIYAT (whether verbal or in writing) constitutes a promise, representation and/or warranty in any form whatsoever. OMNIYAT reserves the right to substitute at any time without notice all or parts of the materials, appliances, equipment, fixtures and other construction and design details specified herein with similar materials, appliances, equipment and/or fixtures of equal or better quality, determined at the sole discreti