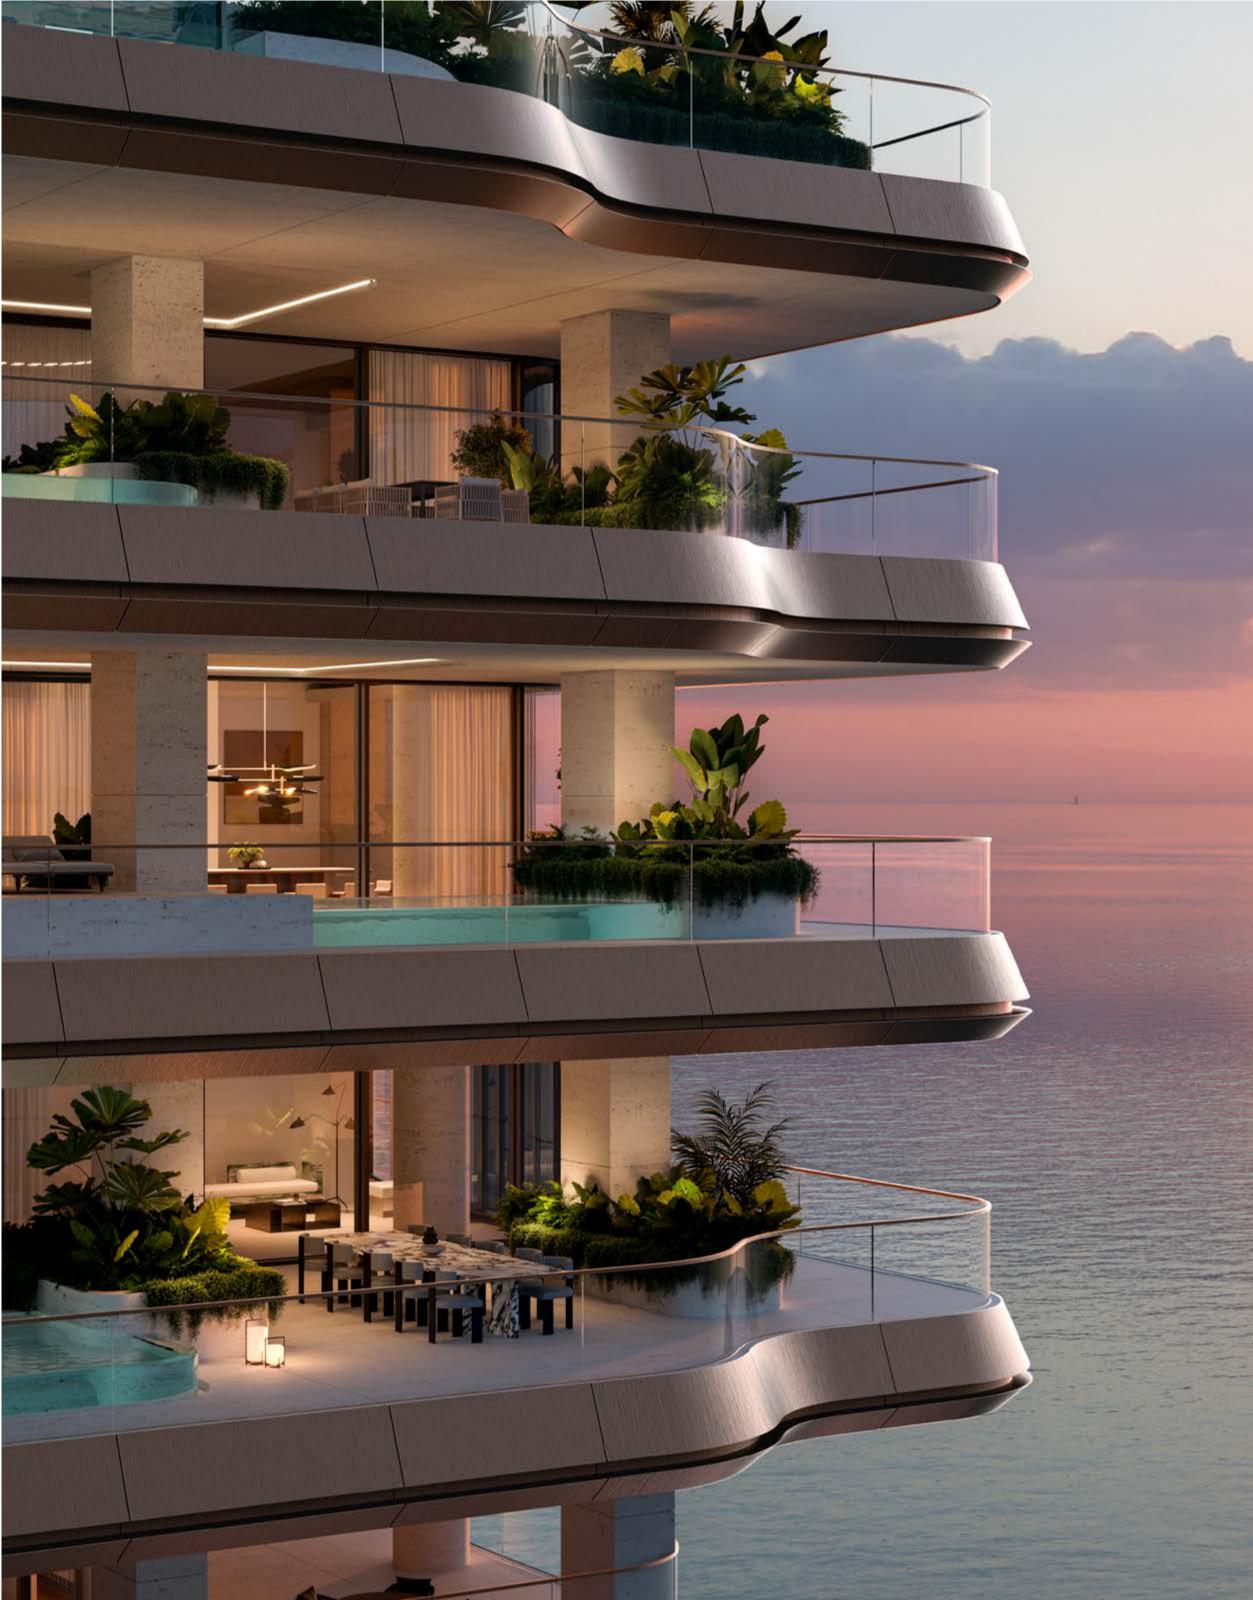

Imagine stepping into a sanctuary of well-living. A private beachfront haven where an extraordinary life is promised.

The undulating lines and organic forms of Zaha Hadid Architects' elemental design, rising like the sun from the Arabian Gulf, connect internal and external worlds, elevating the every day and grounding us in nature's beauty and serenity.

#### THE RHYTHM OF REFLECTION

Sparkling reflections from the sea and the private pools on every terrace dance across the stone that adorns the residences, bringing a choreographed display of light and colour into your home.

The broad terrace of each residence is set with its own pool, from which the pervading light shines like a jewel, bouncing across the surfaces of your home.

#### TERRACE FEATURES

Expansive outdoor terraces to entertain guests

Seamless transition from indoor to outdoor living spaces

Private plunge pools for each and every residence

Elevated sun lounging platform

Private balconies to the master wing

Outdoor jacuzzis on master wing balconies available for selected units

Juliette balconies for each bedroom

Dual balconies to selected simplex and duplex residences