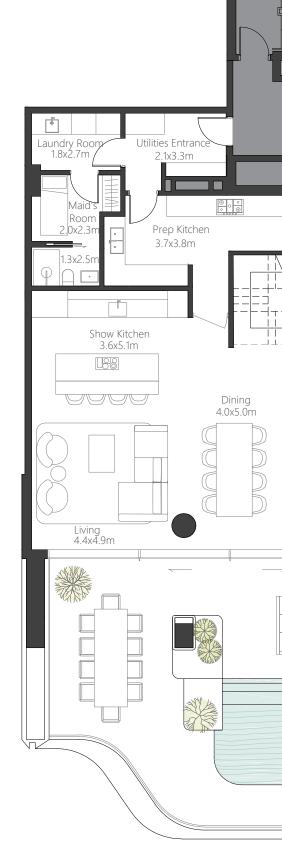

Foyer 3.2x6.2m  $\bigcirc$ 00 Family Living 4.6x6.1m Pool 3.5x8.0m

#### UPPER

LOWER

UPPER