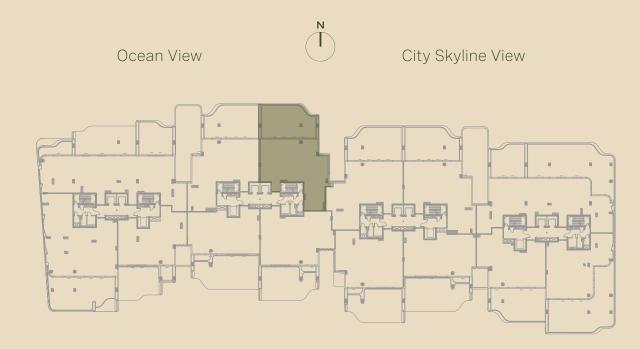

#### 3 BEDROOM SIMPLEX

| Residence | 343 sq.m. | 3,691 sq.ft. |
|-----------|-----------|--------------|
| Terrace   | 156 sq.m. | 1,677 sq.ft. |
| Total     | 499 sq.m. | 5,368 sq.ft. |

Marina Skyline View

#### 4 BEDROOM SIMPLEX

| Residence | 438 sq.m. | 4,724 sq.ft. |
|-----------|-----------|--------------|
| Terrace   | 187 sq.m. | 2,020 sq.ft. |
| Total     | 626 sq.m. | 6,744 sq.ft. |

Marina Skyline View

#### 3 BEDROOM DUPLEX

| Residence | 369 sq.m. | 3,971 sq.ft. |
|-----------|-----------|--------------|
| Terrace   | 150 sq.m. | 1,614 sq.ft. |
| Total     | 519 sq.m. | 5,586 sq.ft. |

Marina Skyline View

#### 4 BEDROOM DUPLEX

| Residence | 502 sq.m. | 5,403 sq.ft. |
|-----------|-----------|--------------|
| Terrace   | 140 sq.m. | 1,509 sq.ft. |
| Total     | 642 sq.m. | 6,912 sq.ft. |

Marina Skyline View