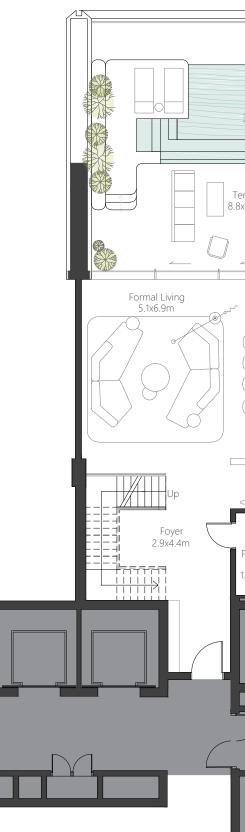

Foyer 3.2x6.2m  $\bigcirc$ 00 Family Living 4.6x6.1m Pool 3.5x8.0m

#### UPPER

LOWER

UPPER