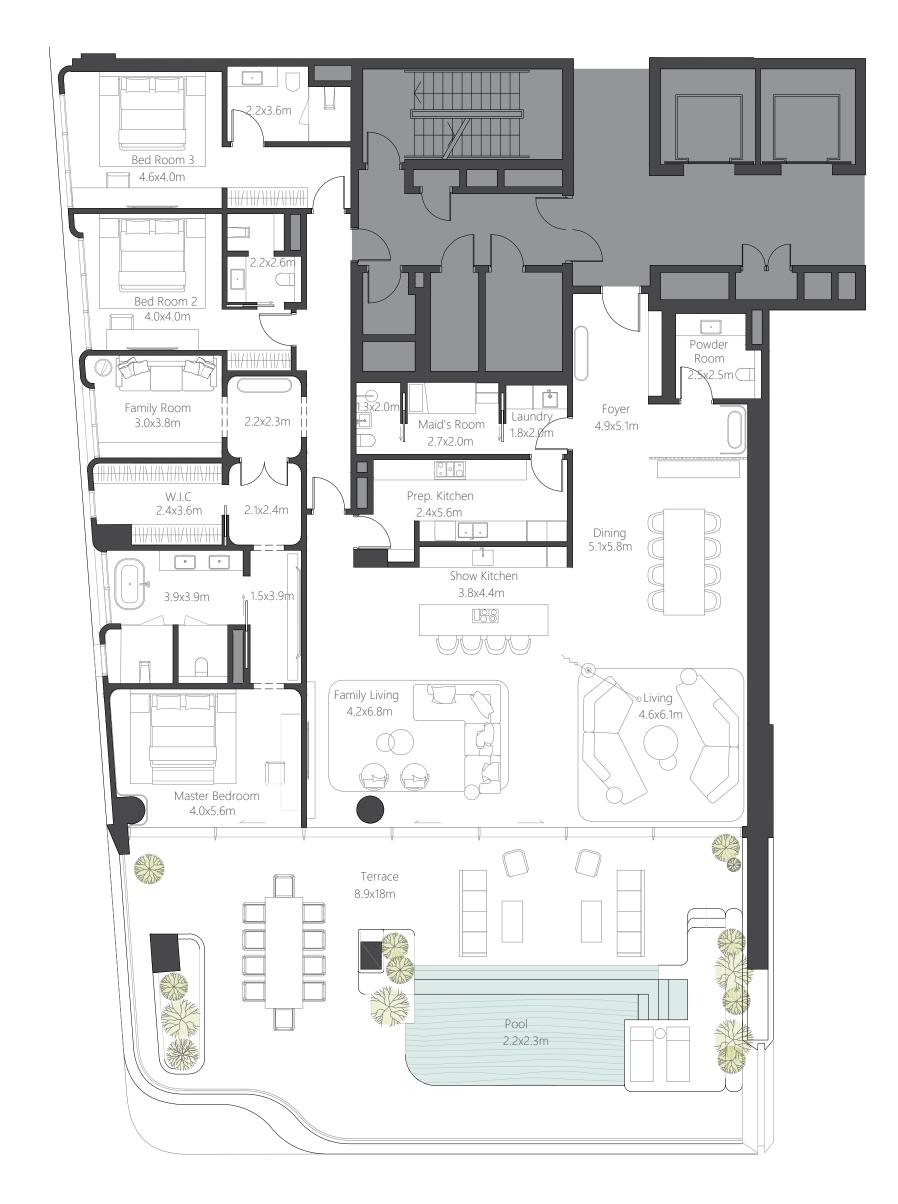

#### 3 BEDROOM SIMPLEX

| Residence | 343 sq.m. | 3,691 sq.ft. |
|-----------|-----------|--------------|
| Terrace   | 156 sq.m. | 1,677 sq.ft. |
| Total     | 499 sq.m. | 5,368 sq.ft. |

Marina Skyline View

Beach View

The images, artist representations, amenities and interior decorations, finishes, appliances and furnishings contained in this brochure are provided for illustrative purposes only. Nothing in this brochure are provided for illustrative purposes only. Nothing in this brochure and/or any accompanying document and/or communication from OMNIYAT (whether verbal or in writing) constitutes a promise, representation and/ or warranty in any form whatsoever. OMNIYAT reserves the right to substitute at any time without notice all or parts of the materials, appliances, equipment, fixtures and other construction and design details specified herein with similar materials, appliances, equipment and/or fixtures of equal or better quality, determined at the sole discretion of OMNIYAT. All square footages and dimensions are approximate only and may be subject to change at any time without notice.