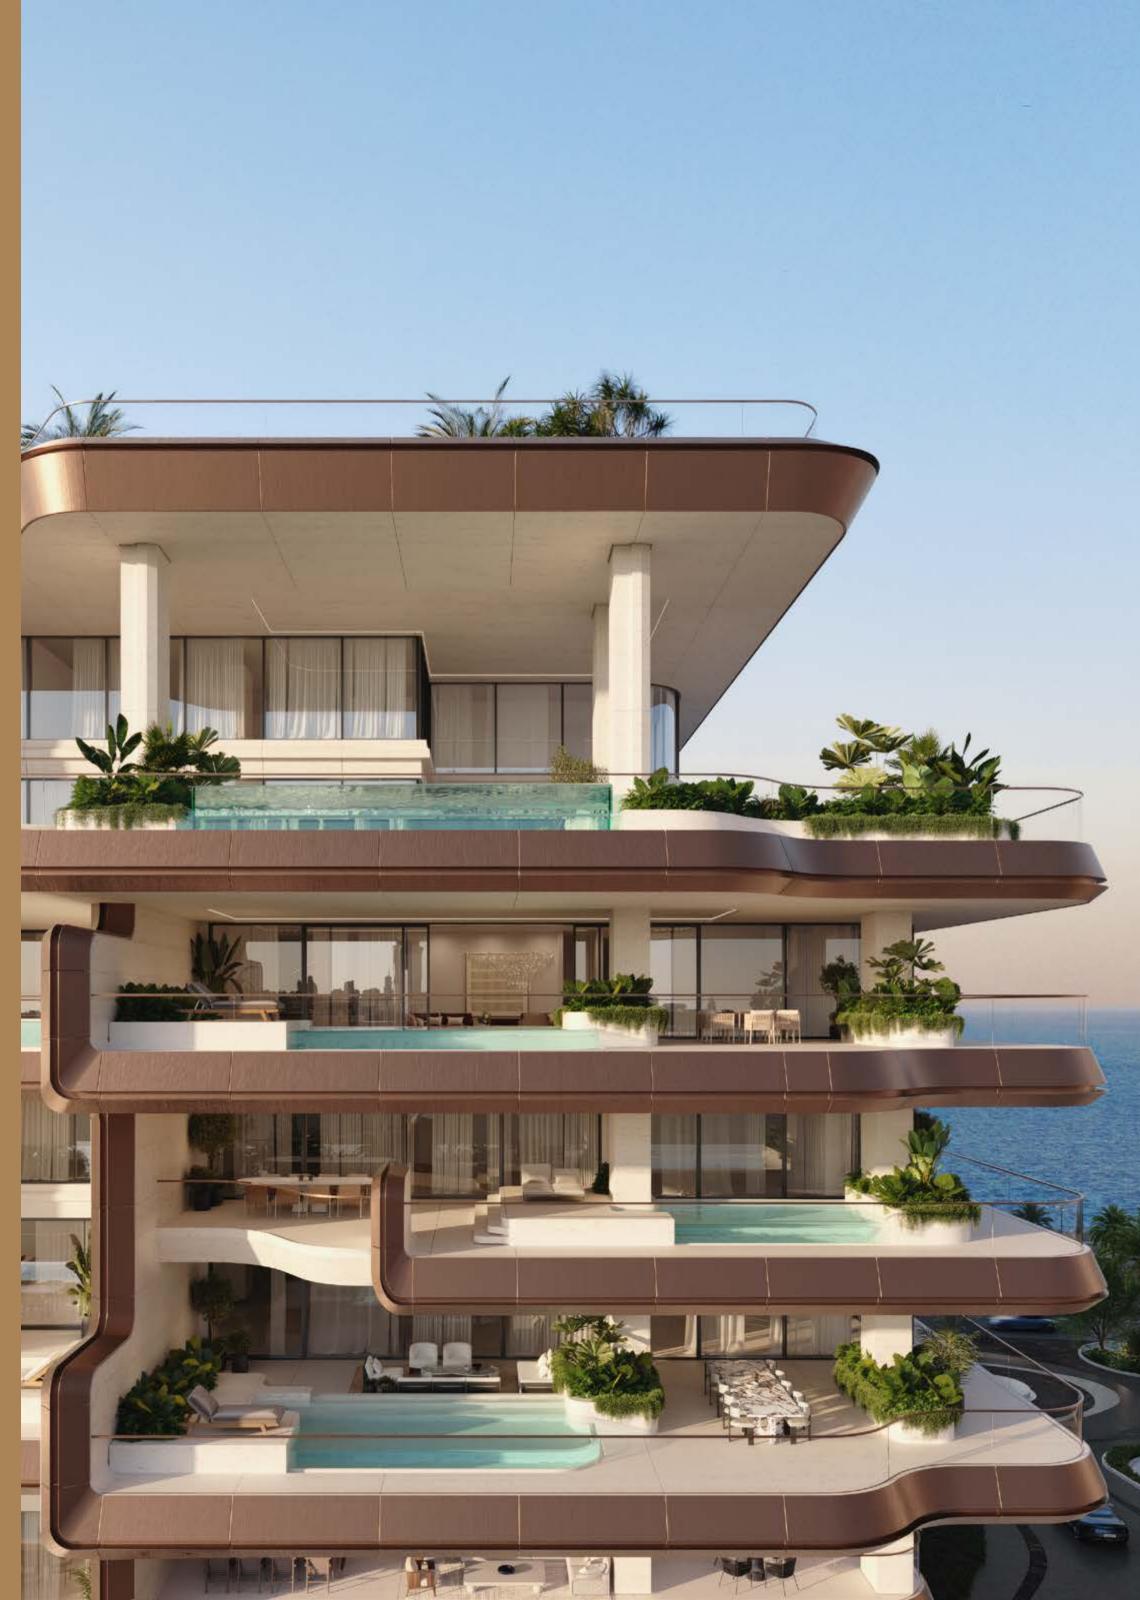

A diverse mix of simplex and duplex residences, some with dual-aspect layouts

Access to exclusive resident-only amenities and the hotels landscaped areas

250m of private beachfront

Rise in the morning and welcome the unending flow of natural light through your floor-to-ceiling windows. Repose on the terrace by your private pool, whose waters seem to fuse with the distant ocean.

The broad terrace of each residence is set with its own pool, from which the pervading light shines like a jewel, bouncing across the surfaces of your home.

#### TERRACE FEATURES

Expansive outdoor terraces to entertain guests

Seamless transition from indoor to outdoor living spaces

Private plunge pools for each and every residence

Elevated sun lounging platform