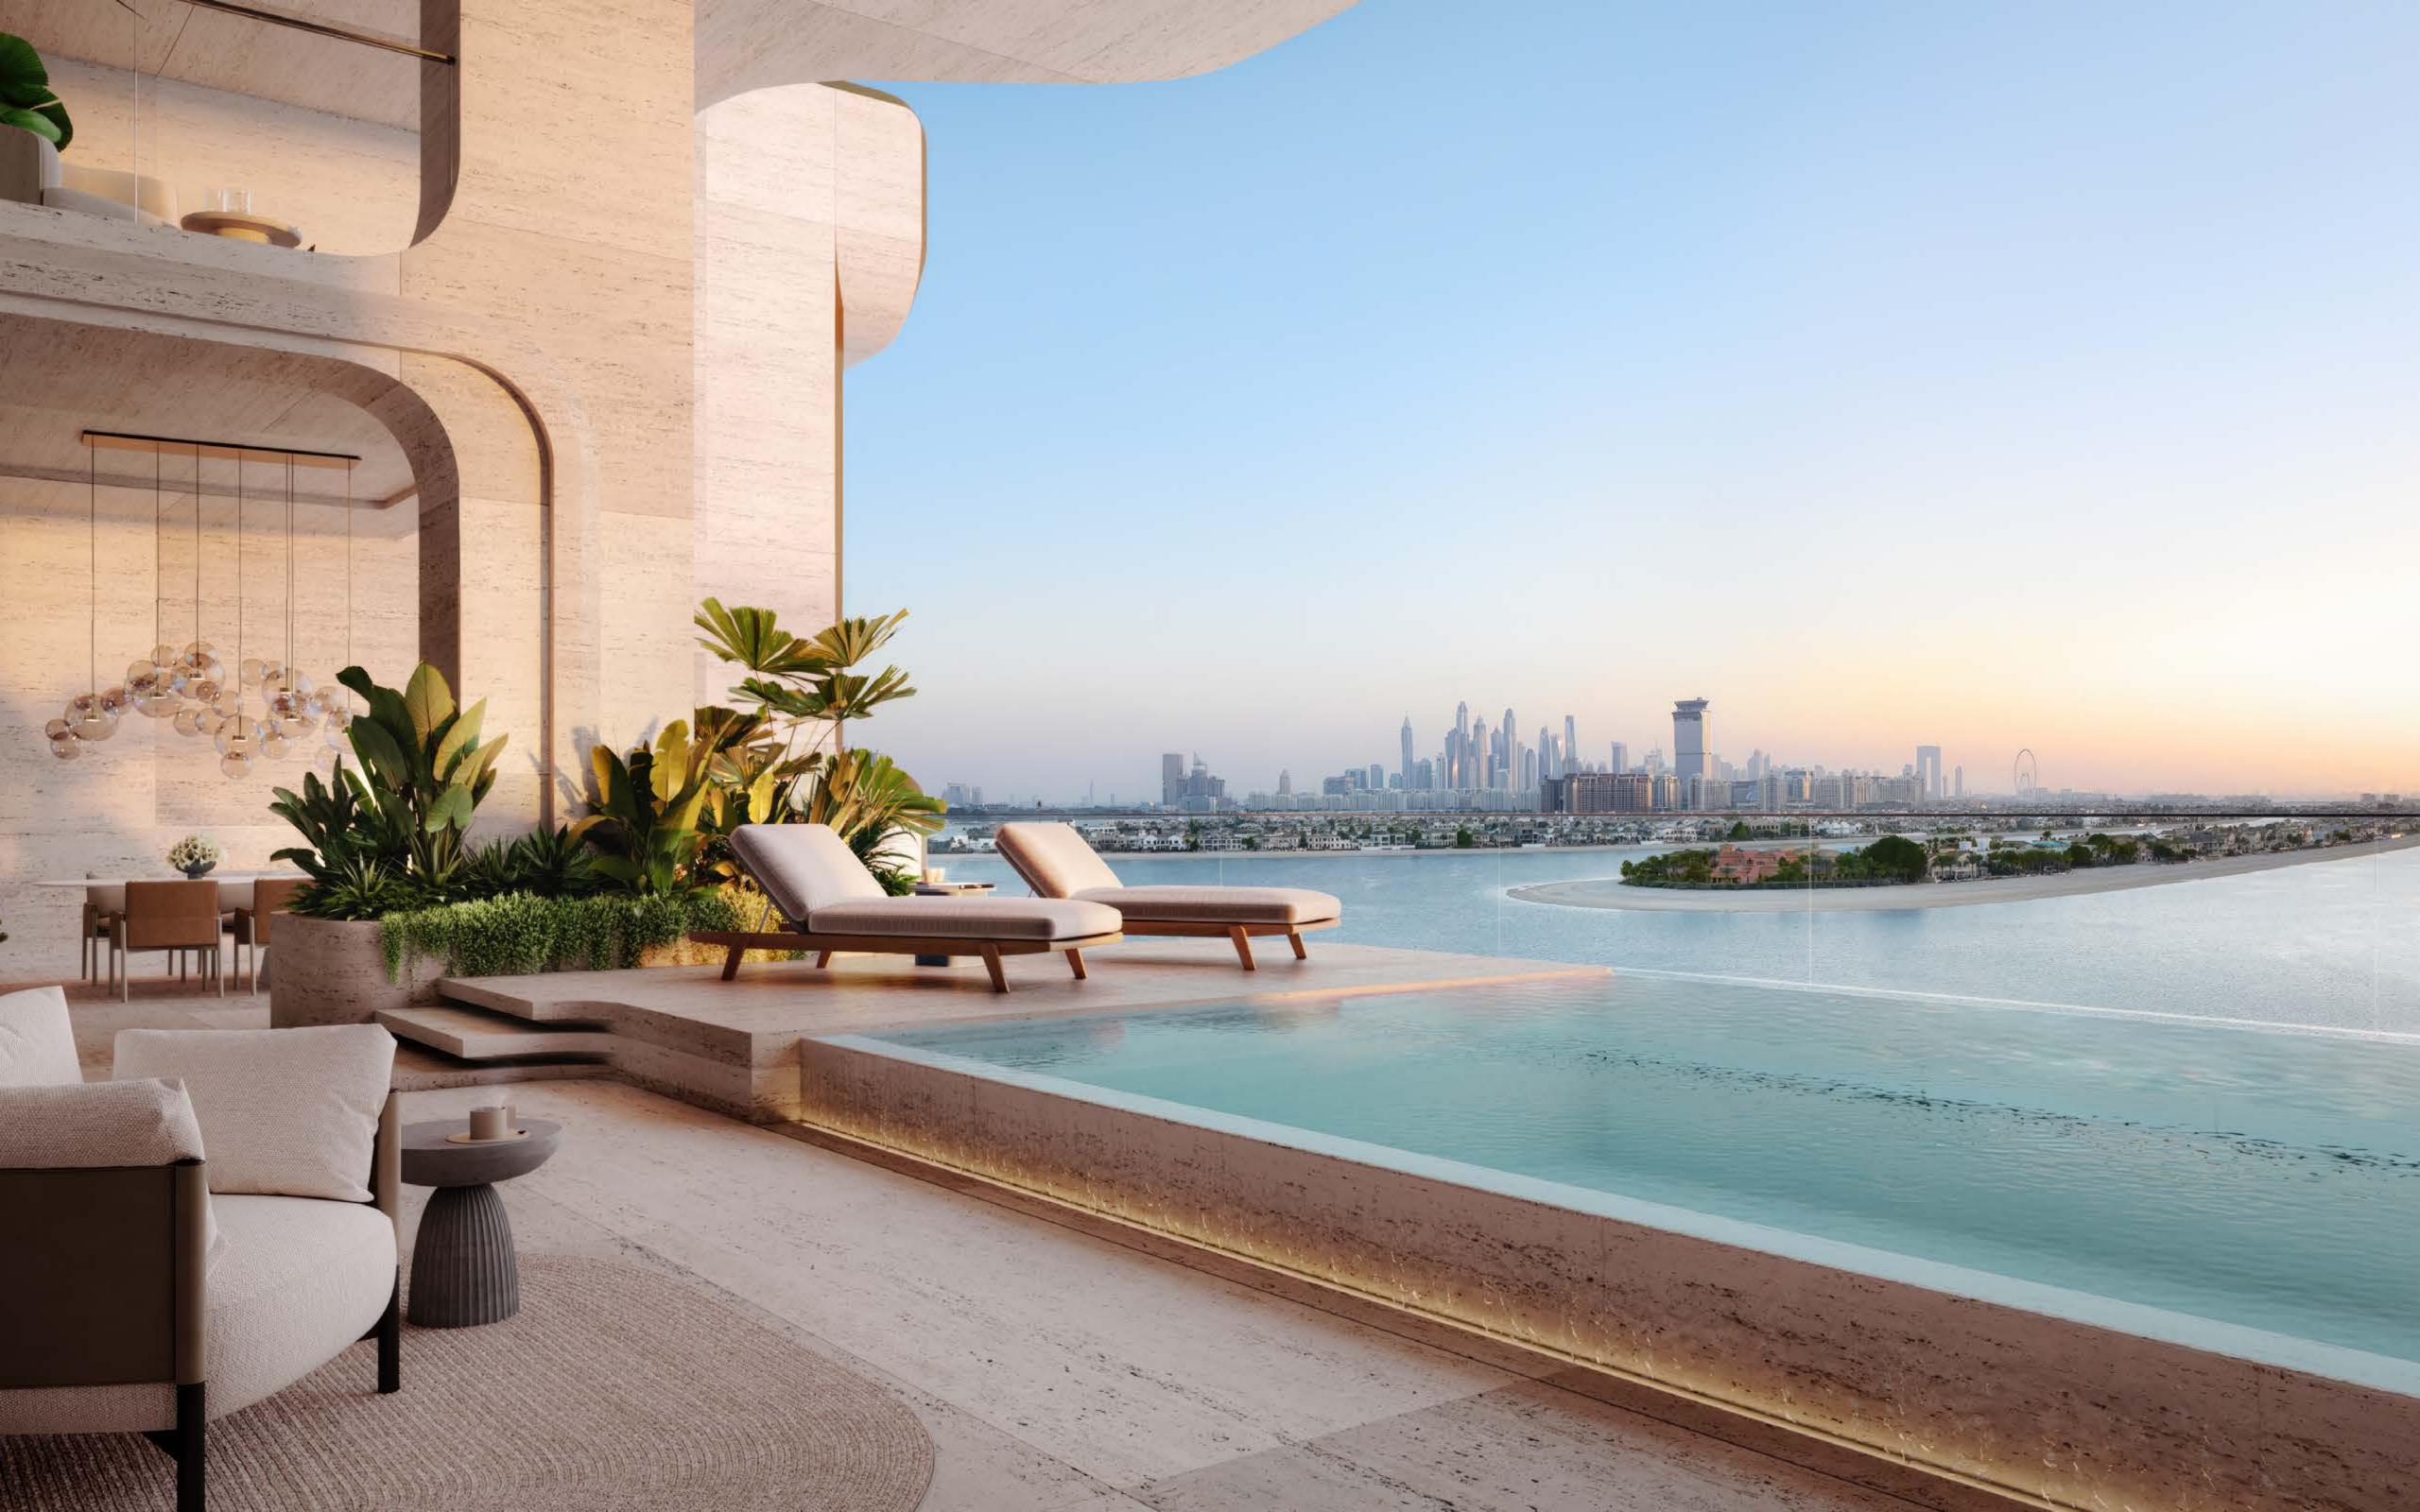

A diverse mix of simplex and duplex residences, some with dual-aspect layouts

Access to exclusive resident-only amenities and the hotels landscaped areas

250m of private beachfront

Rise in the morning and welcome the unending flow of natural light through your floor-to-ceiling windows. Repose on the terrace by your private pool, whose waters seem to fuse with the distant ocean.

The broad terrace of each residence is set with its own pool, from which the pervading light shines like a jewel, bouncing across the surfaces of your home.

#### TERRACE FEATURES

Expansive outdoor terraces to entertain guests

Seamless transition from indoor to outdoor living spaces

Private plunge pools for each and every residence

Elevated sun lounging platform