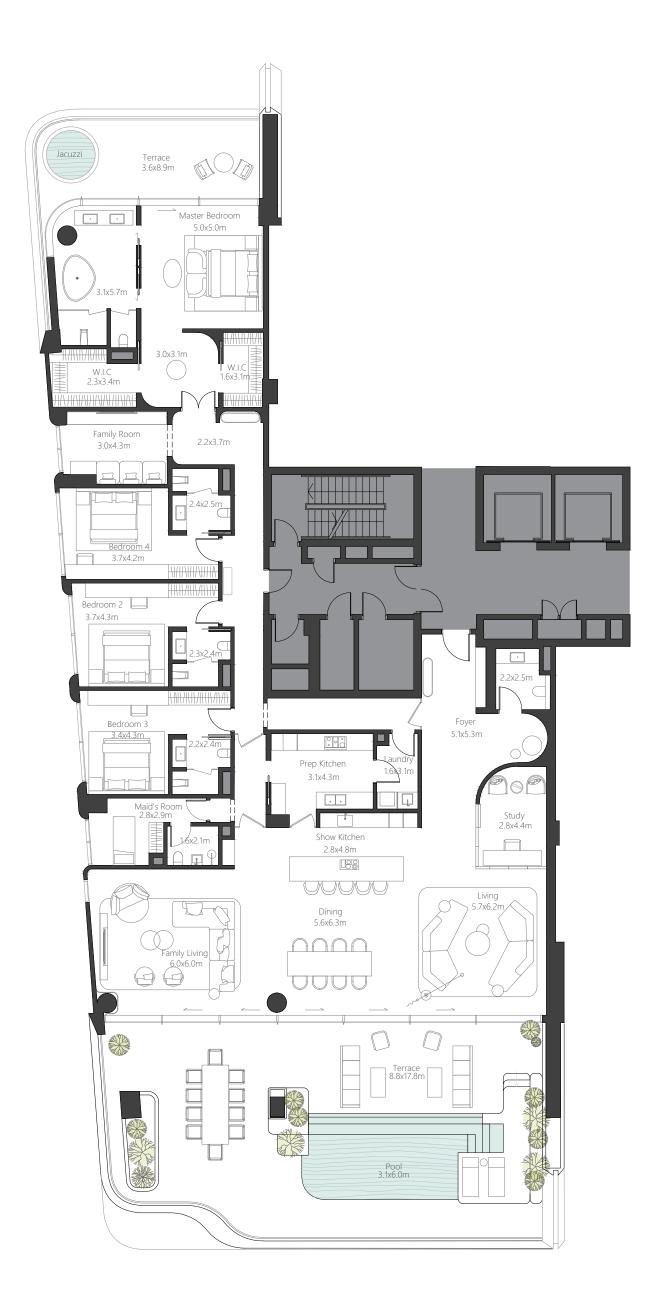

#### 3 BEDROOM SIMPLEX

| Residence | 343 sq.m. | 3,691 sq.ft. |
|-----------|-----------|--------------|
| Terrace   | 156 sq.m. | 1,677 sq.ft. |
| Total     | 499 sq.m. | 5,368 sq.ft. |

Marina Skyline View

#### 4 BEDROOM SIMPLEX

| Residence | 438 sq.m. | 4,724 sq.ft. |
|-----------|-----------|--------------|
| Terrace   | 187 sq.m. | 2,020 sq.ft. |
| Total     | 626 sq.m. | 6,744 sq.ft. |

Marina Skyline View

#### 3 BEDROOM DUPLEX

| Residence | 369 sq.m. | 3,971 sq.ft. |
|-----------|-----------|--------------|
| Terrace   | 150 sq.m. | 1,614 sq.ft. |
| Total     | 519 sq.m. | 5,586 sq.ft. |

Marina Skyline View

#### 4 BEDROOM DUPLEX

| Residence | 502 sq.m. | 5,403 sq.ft. |
|-----------|-----------|--------------|
| Terrace   | 140 sq.m. | 1,509 sq.ft. |
| Total     | 642 sq.m. | 6,912 sq.ft. |

Marina Skyline View