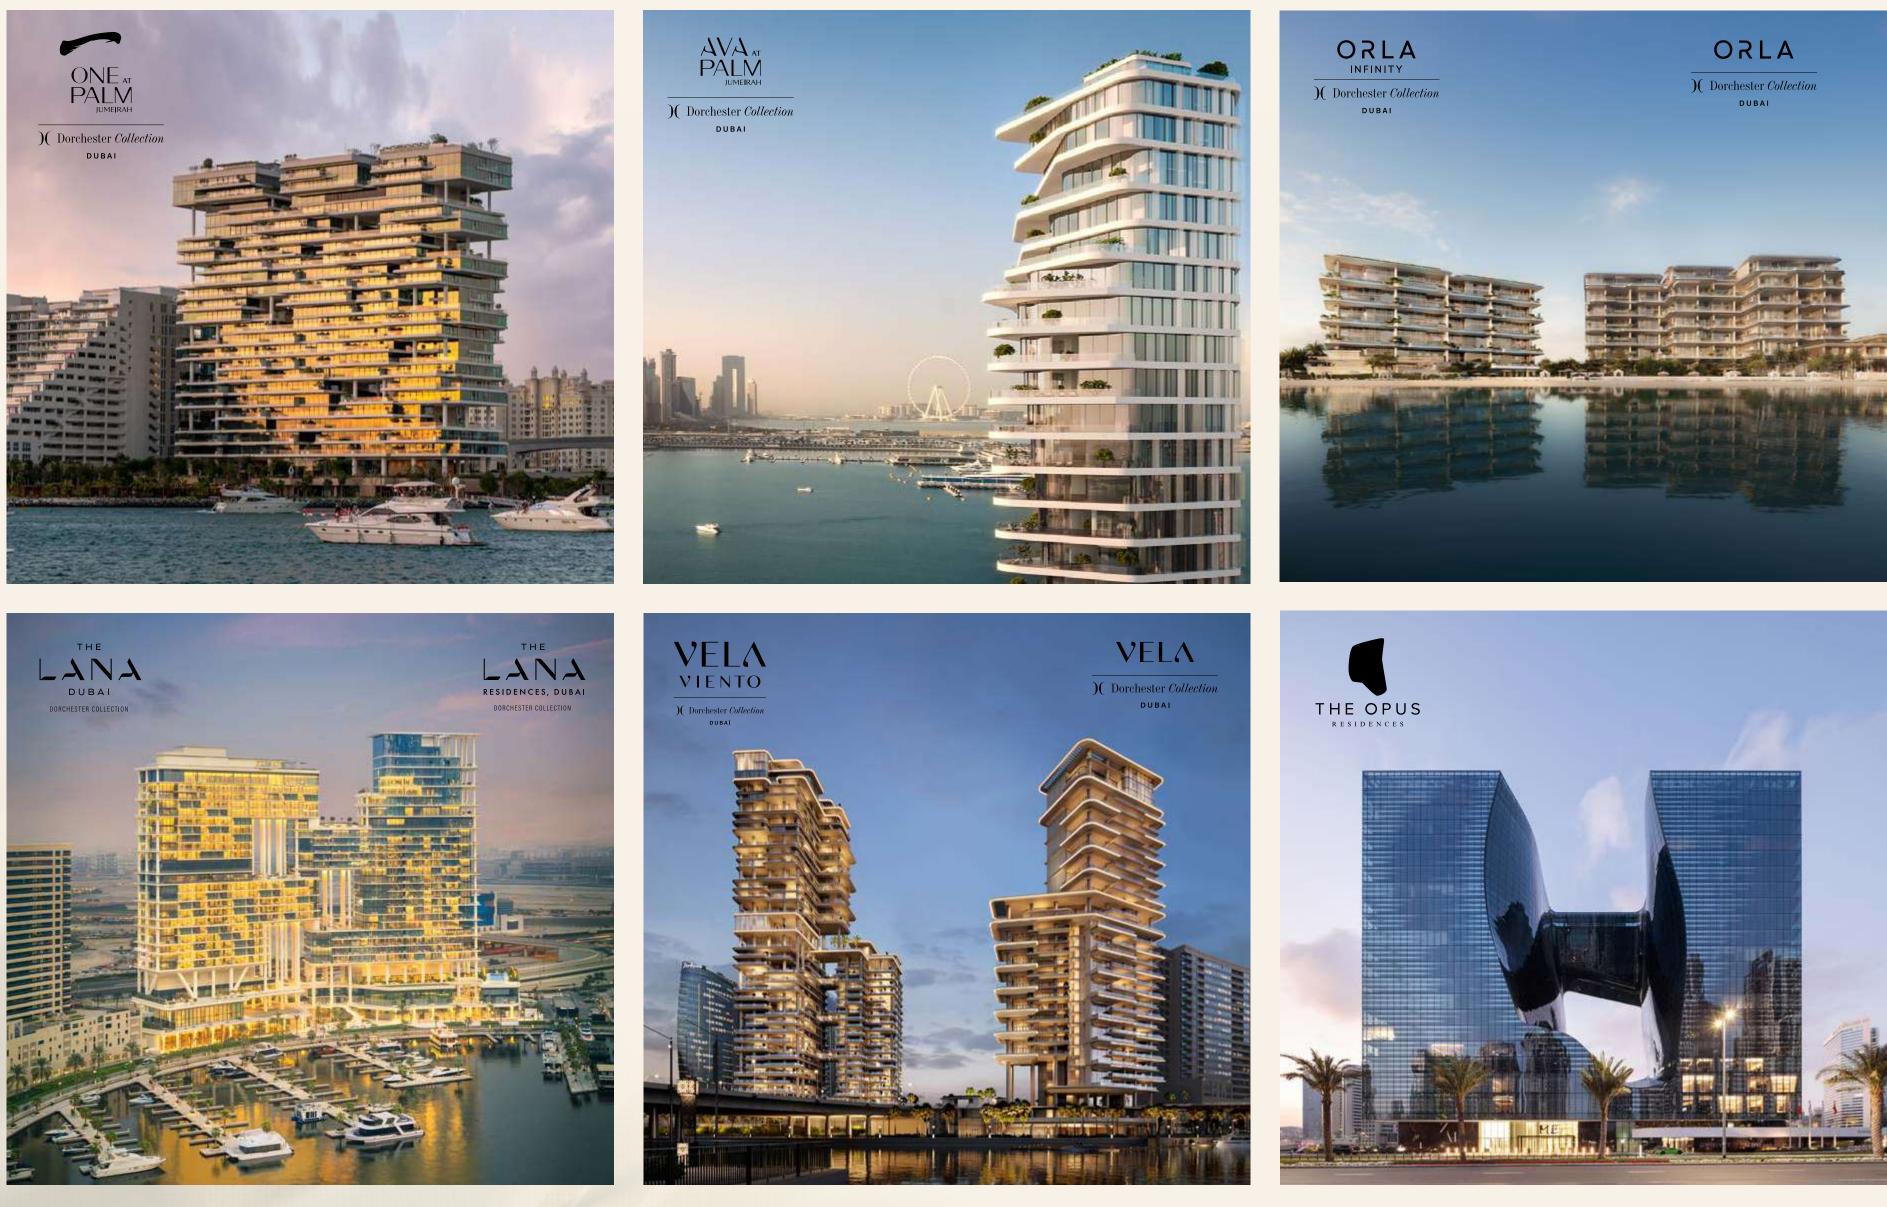

### JEWELS ON THE PALM JUMEIRAH

With the inauguration of One at Palm Jumeirah, Dorchester Collection, Dubai, OMNIYAT brought a new icon to the Dubai skyline.

When this was joined by AVA at Palm Jumeirah, Dorchester Collection, Dubai, the impact of these two developments was immense, which firmly established them as the most distinctive and desirable residential properties on Palm Jumeirah.

This reputation was further magnified with the addition of ORLA and ORLA Infinity, Dorchester Collection, Dubai. These two visionary developments, again providing unprecedented levels of service from Dorchester Collection, confirmed OMNIYAT as the ultimate arbiter of architectural excellence, affording privileged access to the waterfront of Palm Jumeirah.

The Alba is a definitive mixed-use masterpiece designed by Zaha Hadid Architects, managed by Dorchester Collection and pioneered by OMNIYAT.

| THE ALBA RESIDENCES,<br>DORCHESTER COLLECTION, DUBAI  |
|-------------------------------------------------------|
| ORLA, DORCHESTER COLLECTION,<br>DUBAI                 |
| ORLA INFINITY,<br>DORCHESTER COLLECTION, DUBAI        |
| AVA AT PALM JUMEIRAH,<br>DORCHESTER COLLECTION, DUBAI |
| ONE AT PALM JUMEIRAH,<br>DORCHESTER COLLECTION, DUBAI |
| ATLANTIS, THE PALM                                    |
| THE ROYAL ATLANTIS                                    |
|                                                       |