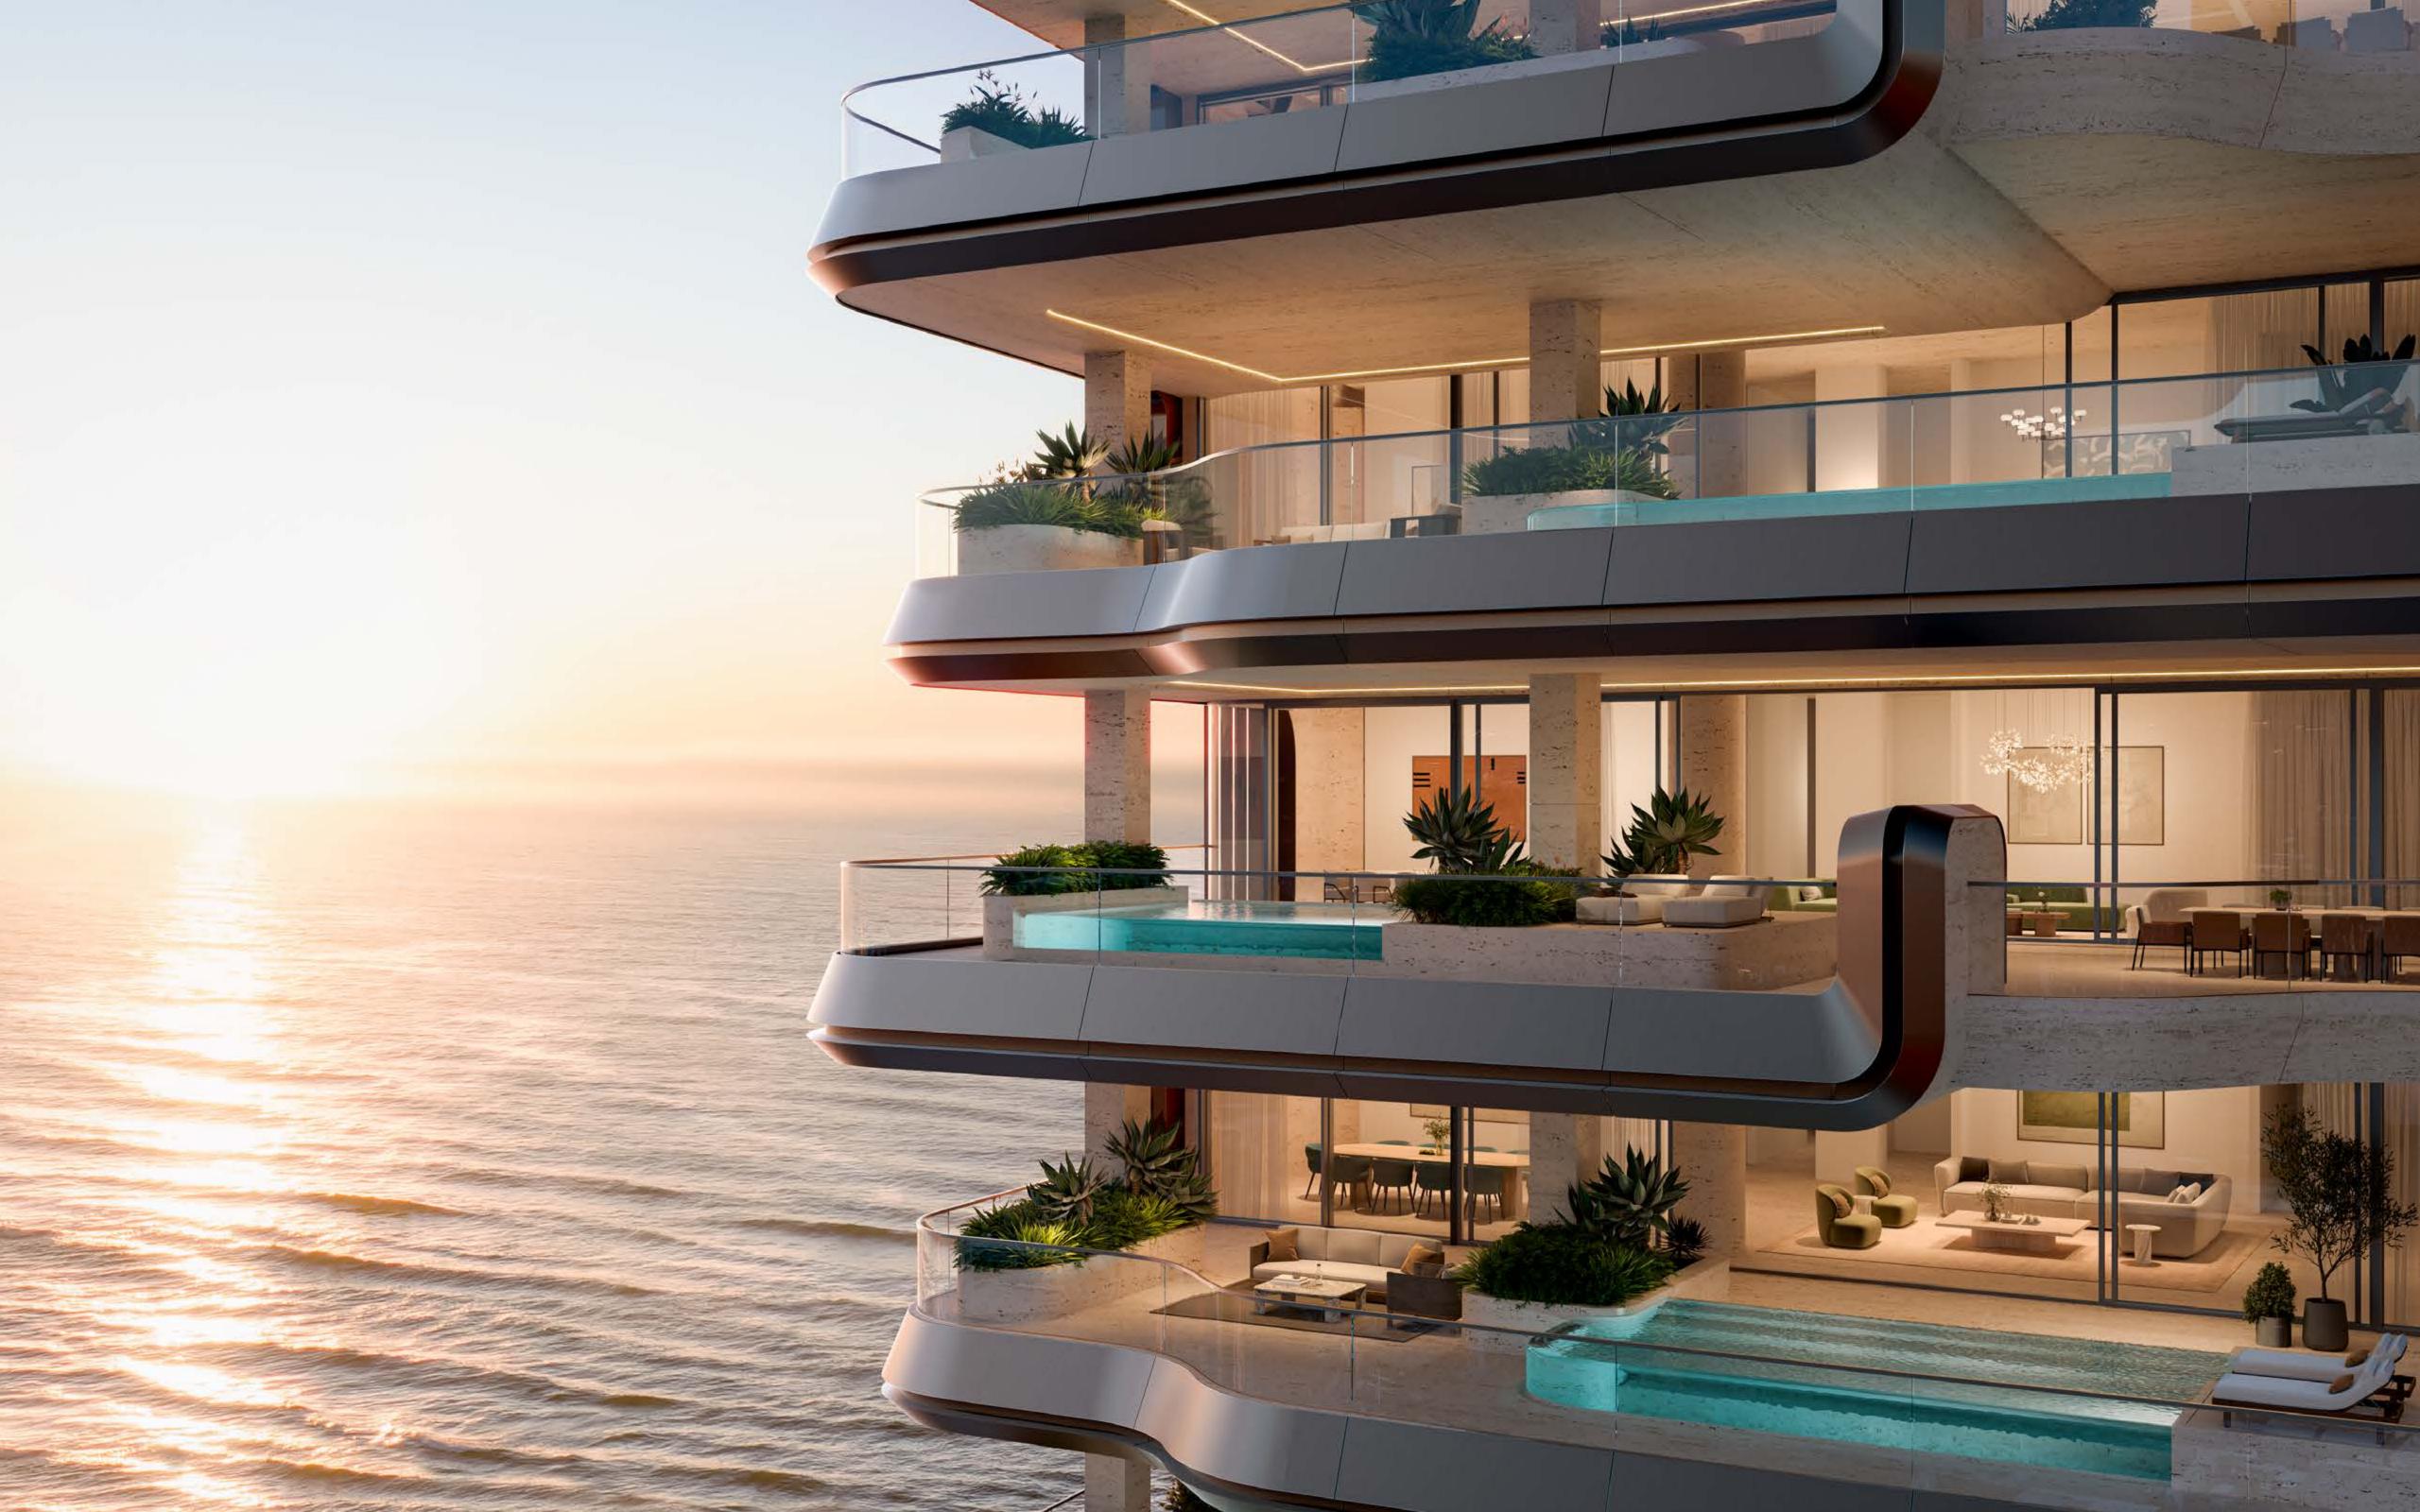

A diverse mix of simplex and duplex residences, some with dual-aspect layouts

Access to exclusive resident-only amenities and the hotels landscaped areas

250m of private beachfront

Rise in the morning and welcome the unending flow of natural light through your floor-to-ceiling windows. Repose on the terrace by your private pool, whose waters seem to fuse with the distant ocean.

Take a turn through the landscaped grounds to the private beach, where time stands still as you indulge in al fresco dining, spa treatments or relax in the perpetual glow of the sun.

The Alba Residences allow you to reside within the intangible light that permeates this ethereal building.

The broad terrace of each residence is set with its own pool, from which the pervading light shines like a jewel, bouncing across the surfaces of your home.

#### TERRACE FEATURES

Expansive outdoor terraces to entertain guests

Seamless transition from indoor to outdoor living spaces

Private plunge pools for each and every residence

Elevated sun lounging platform