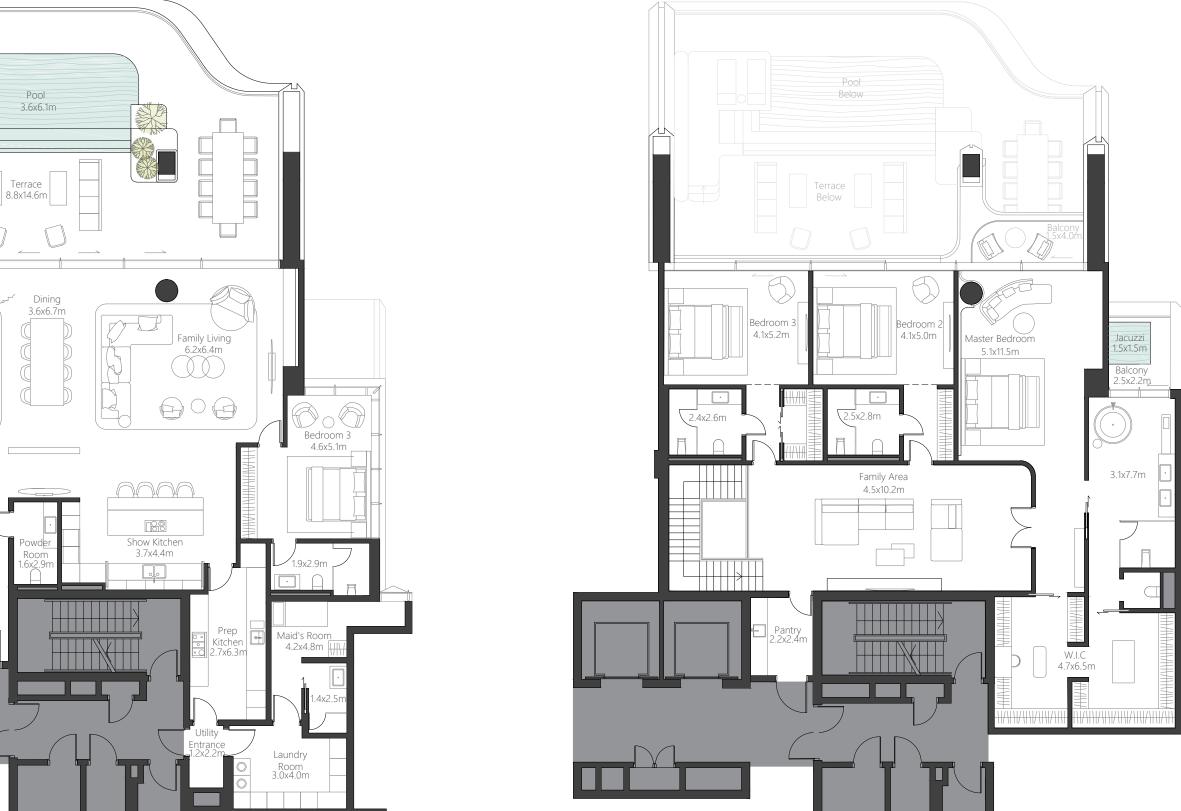

#### 3 BEDROOM SIMPLEX

| Residence | 343 sq.m. | 3,691 sq.ft. |
|-----------|-----------|--------------|
| Terrace   | 156 sq.m. | 1,677 sq.ft. |
| Total     | 499 sq.m. | 5,368 sq.ft. |

Marina Skyline View

#### 4 BEDROOM SIMPLEX

| Residence | 438 sq.m. | 4,724 sq.ft. |
|-----------|-----------|--------------|
| Terrace   | 187 sq.m. | 2,020 sq.ft. |
| Total     | 626 sq.m. | 6,744 sq.ft. |

Marina Skyline View

#### 3 BEDROOM DUPLEX

| Residence | 369 sq.m. | 3,971 sq.ft. |
|-----------|-----------|--------------|
| Terrace   | 150 sq.m. | 1,614 sq.ft. |
| Total     | 519 sq.m. | 5,586 sq.ft. |

Marina Skyline View

#### 4 BEDROOM DUPLEX

| Residence | 502 sq.m. | 5,403 sq.ft. |
|-----------|-----------|--------------|
| Terrace   | 140 sq.m. | 1,509 sq.ft. |
| Total     | 642 sq.m. | 6,912 sq.ft. |

Marina Skyline View