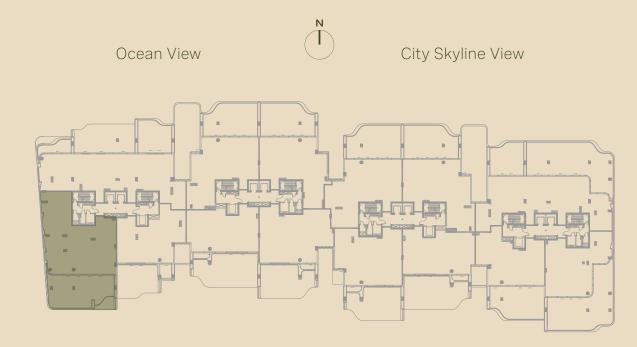

#### 3 BEDROOM SIMPLEX

| Residence | 343 sq.m. | 3,691 sq.ft. |
|-----------|-----------|--------------|
| Terrace   | 156 sq.m. | 1,677 sq.ft. |
| Total     | 499 sq.m. | 5,368 sq.ft. |

Marina Skyline View

Beach View

The images, artist representations, amenities and interior decorations, finishes, appliances and furnishings contained in this brochure are provided for illustrative purposes only. Nothing in this brochure are provided for illustrative purposes only. Nothing in this brochure and/or any accompanying document and/or communication from OMNIYAT (whether verbal or in writing) constitutes a promise, representation and/ or warranty in any form whatsoever. OMNIYAT reserves the right to substitute at any time without notice all or parts of the materials, appliances, equipment, fixtures and other construction and design details specified herein with similar materials, appliances, equipment and/or fixtures of equal or better quality, determined at the sole discretion of OMNIYAT. All square footages and dimensions are approximate only and may be subject to change at any time without notice.