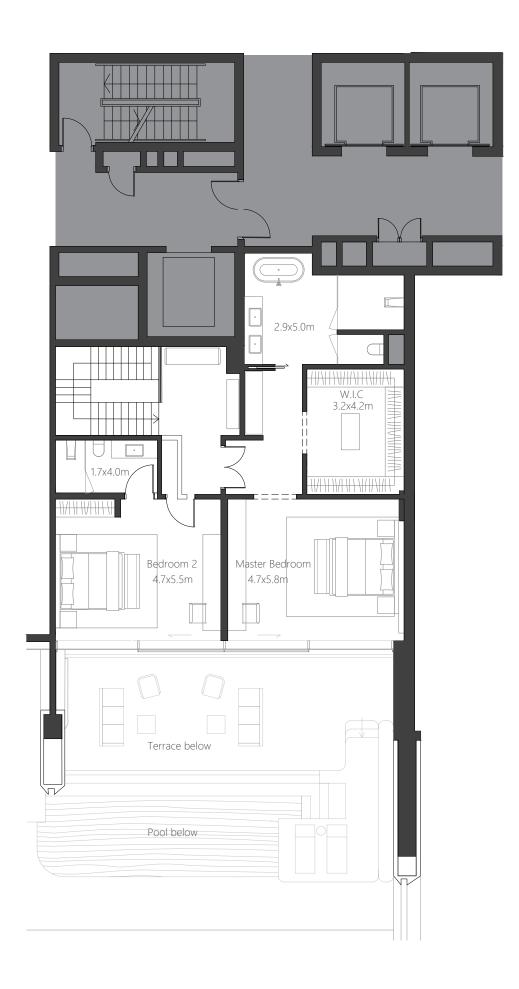

#### 3 BEDROOM SIMPLEX

| Residence | 343 sq.m. | 3,691 sq.ft. |
|-----------|-----------|--------------|
| Terrace   | 156 sq.m. | 1,677 sq.ft. |
| Total     | 499 sq.m. | 5,368 sq.ft. |

Marina Skyline View

#### 4 BEDROOM SIMPLEX

| Residence | 438 sq.m. | 4,724 sq.ft. |
|-----------|-----------|--------------|
| Terrace   | 187 sq.m. | 2,020 sq.ft. |
| Total     | 626 sq.m. | 6,744 sq.ft. |

Marina Skyline View

#### 3 BEDROOM DUPLEX

| Residence | 369 sq.m. | 3,971 sq.ft. |
|-----------|-----------|--------------|
| Terrace   | 150 sq.m. | 1,614 sq.ft. |
| Total     | 519 sq.m. | 5,586 sq.ft. |

Marina Skyline View

#### 4 BEDROOM DUPLEX

| Residence | 502 sq.m. | 5,403 sq.ft. |
|-----------|-----------|--------------|
| Terrace   | 140 sq.m. | 1,509 sq.ft. |
| Total     | 642 sq.m. | 6,912 sq.ft. |

Marina Skyline View