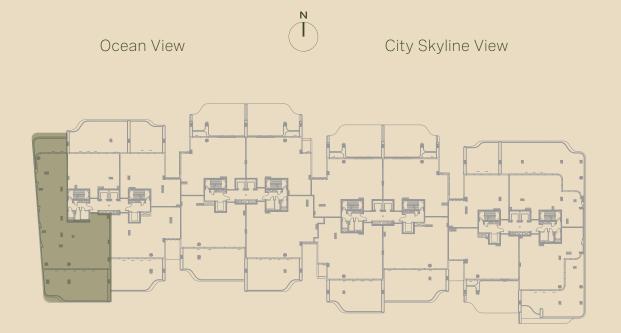

#### 3 BEDROOM SIMPLEX

| Residence | 343 sq.m. | 3,691 sq.ft. |
|-----------|-----------|--------------|
| Terrace   | 156 sq.m. | 1,677 sq.ft. |
| Total     | 499 sq.m. | 5,368 sq.ft. |

Marina Skyline View

Beach View

The images, artist representations, amenities and interior decorations, finishes, appliances and furnishings contained in this brochure are provided for illustrative purposes only. Nothing in this brochure are provided for illustrative purposes only. Nothing in this brochure and/or any accompanying document and/or communication from OMNIYAT (whether verbal or in writing) constitutes a promise, representation and/ or warranty in any form whatsoever. OMNIYAT reserves the right to substitute at any time without notice all or parts of the materials, appliances, equipment, fixtures and other construction and design details specified herein with similar materials, appliances, equipment and/or fixtures of equal or better quality, determined at the sole discretion of OMNIYAT. All square footages and dimensions are approximate only and may be subject to change at any time without notice.